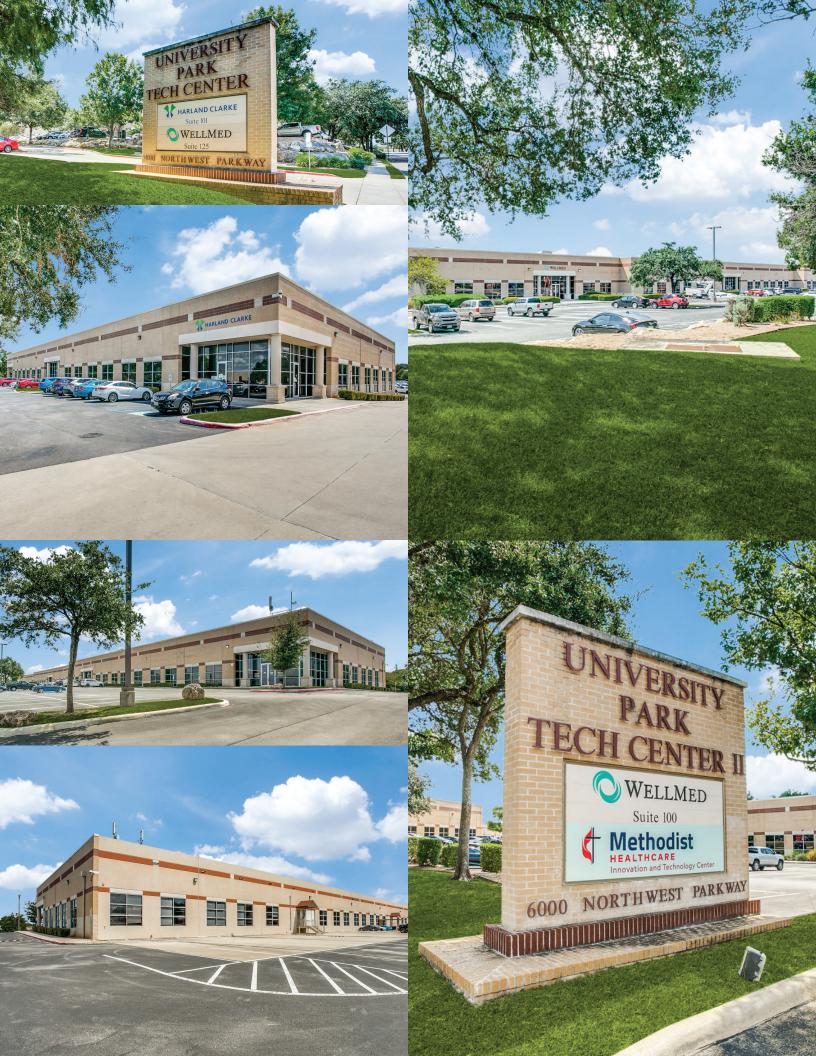

## A tech-inspired business environment.

University Park Tech Center I & II is a two-building project with a combined 190,762 square feet located in the University Park office park in northwest San Antonio, the city's primary growth corridor.

### **Property Details**

- Class A project
- High-end tenant improvements
- Building and monument signage available
- 6.26/1,000 SF Parking Ratio
- Move-in ready
- Quick access to IH-10 & Loop 1604
- Walking trails & green space