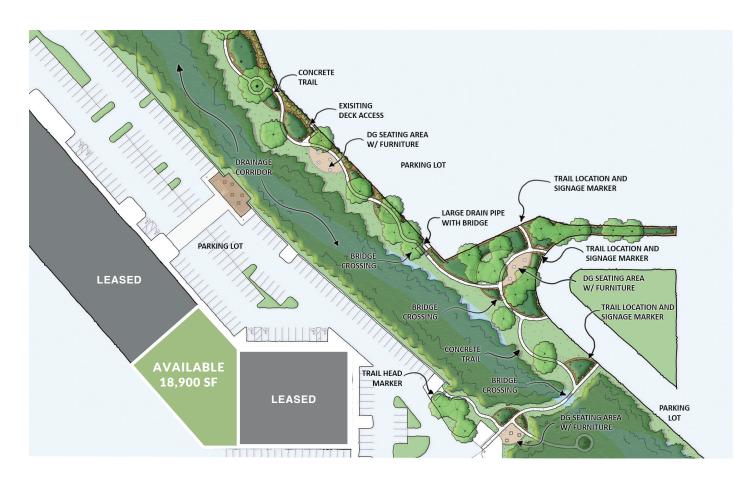

## **18,900 square feet of office space** with excellent parking available.

## A superior outdoor experience

UPTC has one of the most unique outdoor office amenities available. The new trail system will feature several outdoor seating areas and over a mile of walking trails.

- Rim Shops & Restaurants
- The Home Depot
- Walmart
- Sam's Club
- Costco