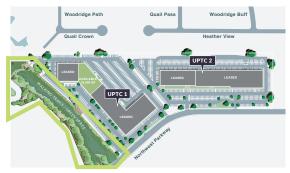

## A tech-inspired business environment.

University Park Tech Center I & II is a two-building project with a combined 190,762 square feet located in the University Park office park in northwest San Antonio, the city's primary growth corridor.

## **18,900 square feet of office space** with excellent parking available.

#### **Availabilities**

| UPTC 1 | Suite | SF     | Rate              | Improvement                  |
|--------|-------|--------|-------------------|------------------------------|
|        | 100   | 18,900 | \$21-22/SF<br>NNN | <b>Allowance</b><br>*\$45/SF |