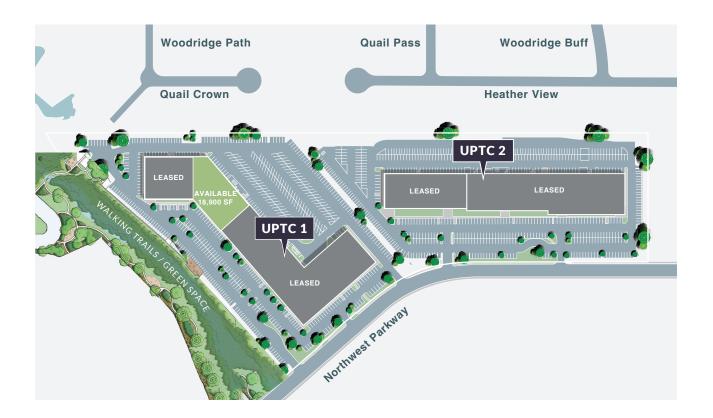

## **18,900 square feet of office space** with excellent parking available.

#### **Availabilities**

| UPTC 1 | Suite | SF     | Rate              | Improvement                  |
|--------|-------|--------|-------------------|------------------------------|
|        | 100   | 18,900 | \$21-22/SF<br>NNN | <b>Allowance</b><br>*\$45/SF |