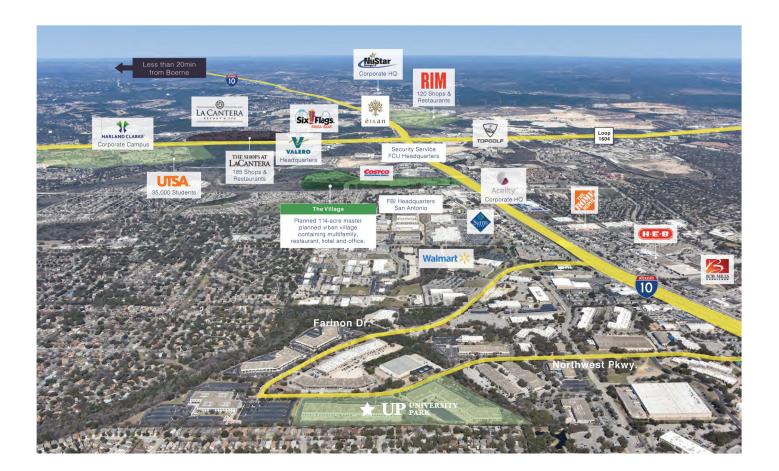

## A superior outdoor experience

UPTC has one of the most unique outdoor office amenities available. The new trail system will feature several outdoor seating areas and over a mile of walking trails.

- Rim Shops & Restaurants
- The Home Depot
- Walmart
- Sam's Club
- Costco

- Acelity HQ
- NuStar HQ
- Security Service FCU HQ
- FBI San Antonio HQ
- Valero HQ
- La Cantera Resort & Spa

- Top Golf
- Eilan
- UTSA Campus
- Harland Clarke Campus
- The Village Housing, Restaurants, Hotels & Offices

#### **Drive Times**

| 12 MIN  | 16 MIN   | 16 MIN    | 16 MIN |
|---------|----------|-----------|--------|
| Airport | Downtown | The Pearl | Boerne |